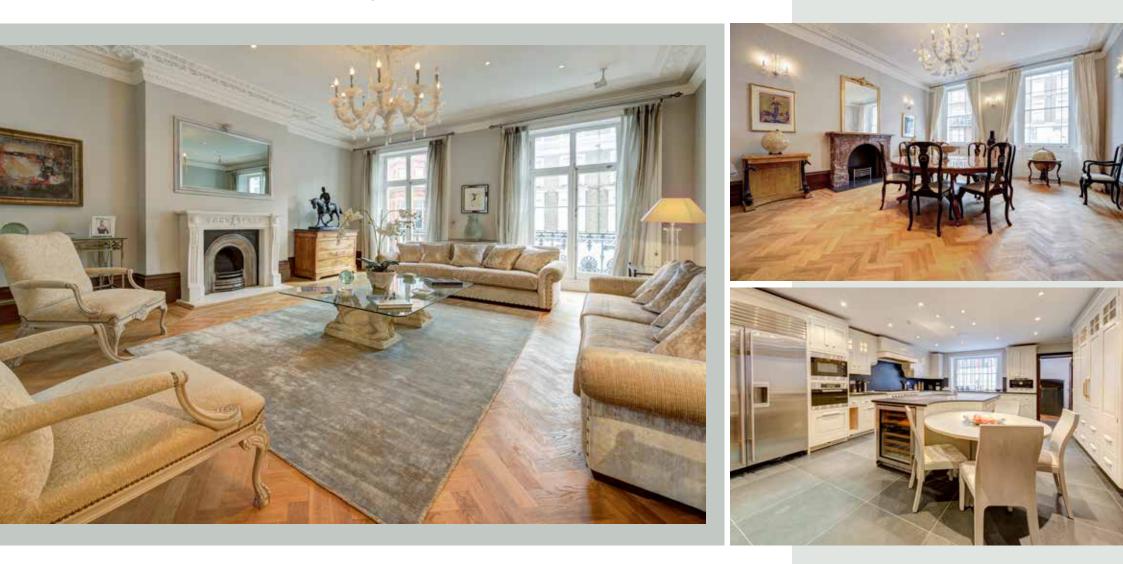

## Oakley Street

\*\*\*\*\*\*\*\*\*\*

먨

savills

STREET, STREET

MARCARETTA TERRALE SHI An impressive and newly modernised Victorian Grade II Listed Chelsea town house situated on the corner of Margaretta Terrace and the eastern side of Oakley Street.

Set over five floors, this end of terrace freehold house offers ample entertaining space and has been refurbished to a high standard, retaining its traditional Victorian features while incorporating a contemporary design and high specification. Of particular note are its newly-installed modern features that include futronic lighting, an in-built sound system, comfort cooling and a steam room, while the dual aspect positioning of the property ensures the property is filled with an abundance of natural light.