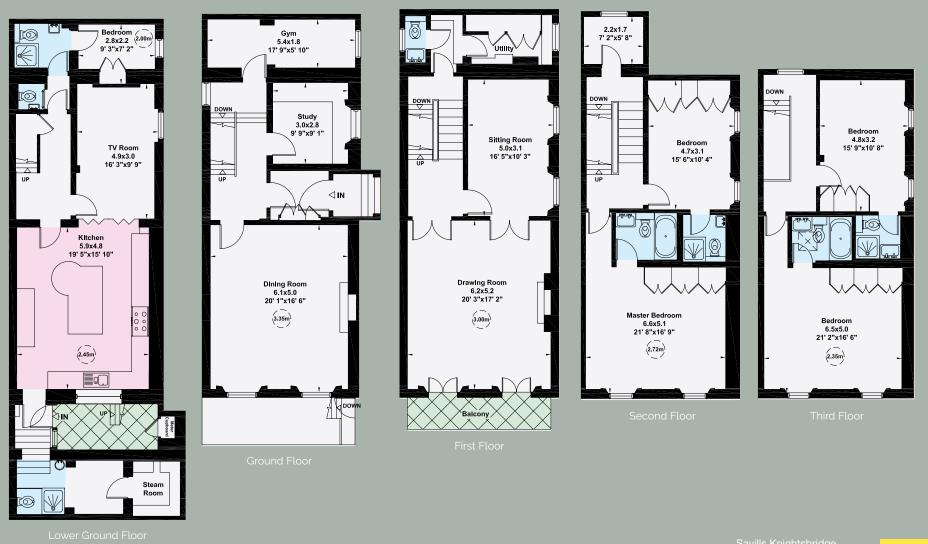

## ACCOMMODATION

4 bedroom suites | Kitchen/breakfast room Dining room | 3 further reception rooms 2 studies | Utility room | 1 staff bedroom Gym | Steam room | Balcony | Storage

TERMS Tenure – Freehold Local Authority – Royal Borough of Kensington & Chelsea Grade II Listed

Approximate gross internal area (approx.) 344 sq m (3,704 sq ft)

Viewing: Strictly by appointment with Savills.