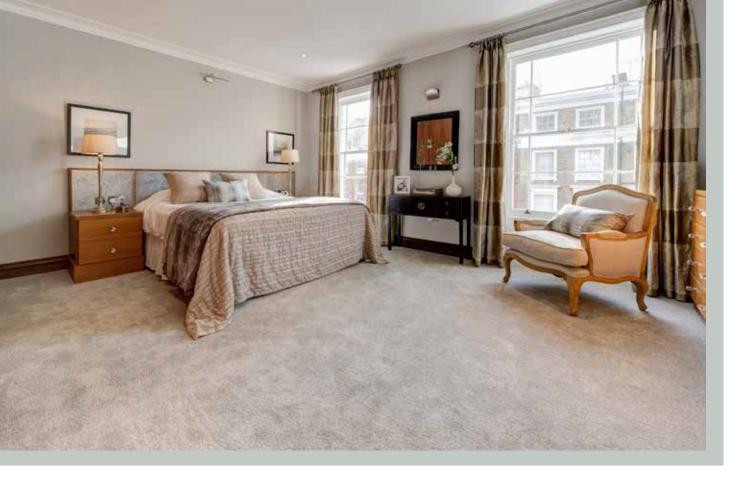

Set over five floors, this end of terrace freehold house offers ample entertaining space and has been refurbished to a high standard, retaining its traditional Victorian features while incorporating a contemporary design and high specification. Of particular note are its newly-installed modern features that include futronic lighting, an in-built sound system, comfort cooling and a steam room, while the dual aspect positioning of the property ensures the property is filled with an abundance of natural light.