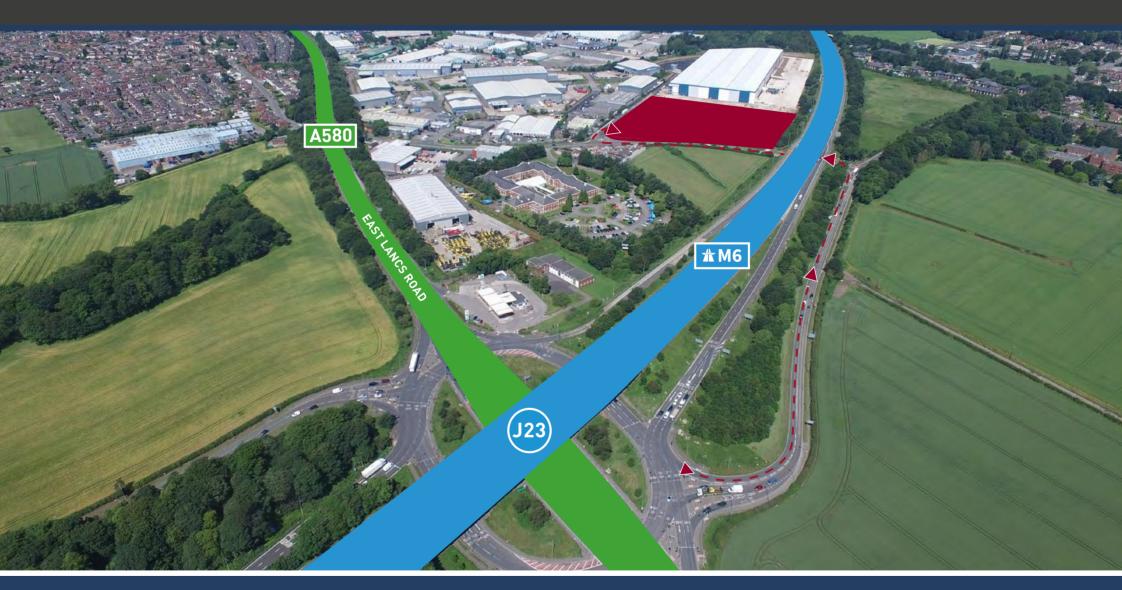

#### PLOT 1 HAYDOCK GREEN | HAYDOCK | J23 M6

- On J23 of the M6
- Detailed planning consent in place for unit of 125,000 sq ft
- Site access and off site Section 278 works complete
- 'Oven Ready' site suitable for immediate development

## DESCRIPTION

The site comprises at 7.3 acre clear development site with estate road access in place and required off site Section 278 works complete so 'Oven Ready' for immediate development.

The site forms part of the Haydock Green industrial / logistics scheme fronting J23 of the M6 and the site is situated in front of a newly built 377,000 sq ft distribution warehouse constructed as a pre-let to healthcare logistics company, Movianto.