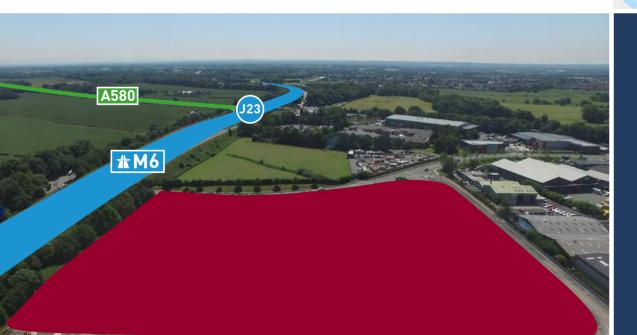

## DESCRIPTION

The site comprises at 7.3 acre clear development site with estate road access in place and required off site Section 278 works complete so 'Oven Ready' for immediate development.

The site forms part of the Haydock Green industrial / logistics scheme fronting J23 of the M6 and the site is situated in front of a newly built 377,000 sq ft distribution warehouse constructed as a pre-let to healthcare logistics company, Movianto.