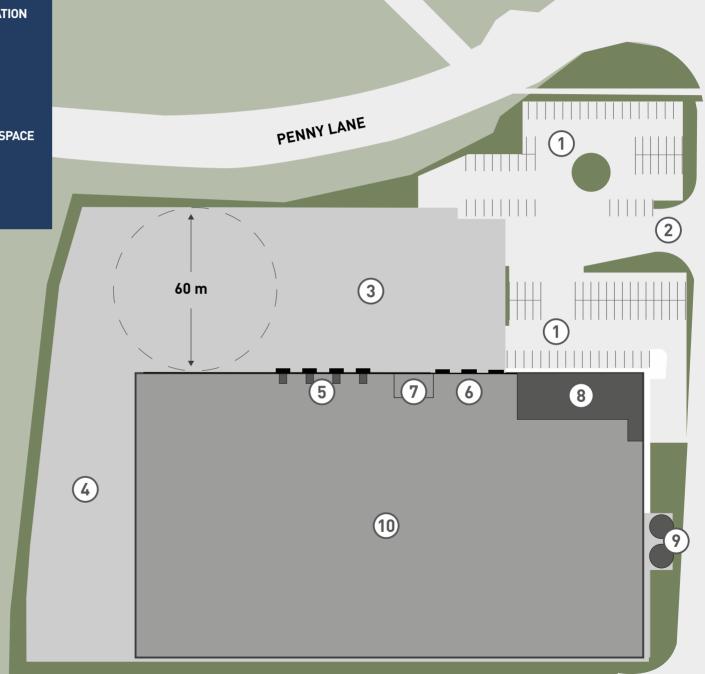

The site has an existing detailed planning consent to build a unit of 125,000 sq ft on a self-contained site with a specification as follows:

14m - 17.5m eaves

110 car spaces

- 4% office / amenity block
- 4 dock loading doors
- 3 level access loading doors

- 60m yard depth
- Low site density of 37%
- Sprinkler System

#### 1 110 CAR SPACES

- **2** SITE ENTRANCE AND SECURITY BARRIERS
- **3** 60M DEPTH CONCRETE YARD
- 4 ADDITIONAL YARD FOR HGV WASH, FUEL STATION AND TRAILER PARKING
- 5 4 NO DOCK LEVEL LOADING DOORS
- **6** 3 NO LEVEL ACCESS LOADING DOORS
- 7 DEDICATED TRANSPORT OFFICE
- 8 INTEGRAL TWO STOREY OFFICE / AMENTITY SPACE

**# M6** 

- 9 SPRINKLER TANK APRON
- **10** 14m 17.5M HIGH BAY WAREHOUSE SPACE

## UNIT 1 HAYDOCK GREEN

Existing Planning Consent Layout