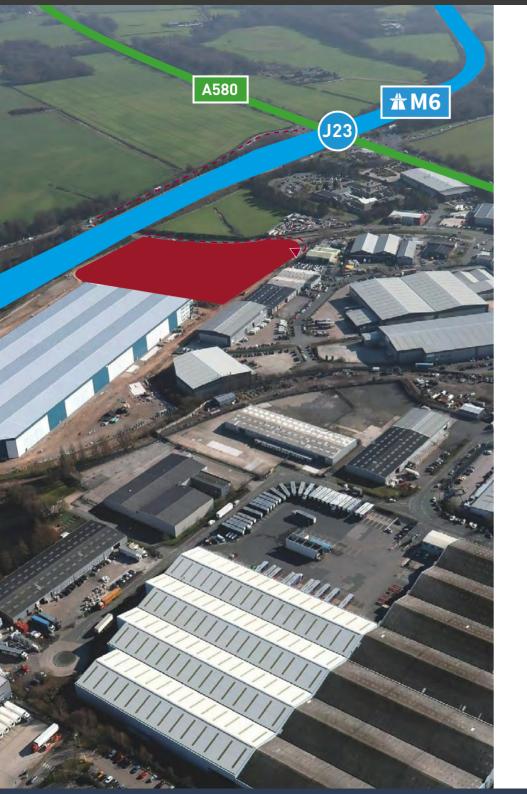

### **FOR SALE** PRIME INDUSTRIAL / LOGISTICS DEVELOPMENT SITE OF 7.30 ACRES

#### PLOT 1 HAYDOCK GREEN | HAYDOCK | J23 M6

- On J23 of the M6
- Detailed planning consent in place for unit of 125,000 sq ft
- Site access and off site Section 278 works complete
- 'Oven Ready' site suitable for immediate development

## DESCRIPTION

The site comprises at 7.3 acre clear development site with estate road access in place and required off site Section 278 works complete so 'Oven Ready' for immediate development.

The site forms part of the Haydock Green industrial / logistics scheme fronting J23 of the M6 and the site is situated in front of a newly built 377,000 sq ft distribution warehouse constructed as a pre-let to healthcare logistics company, Movianto.