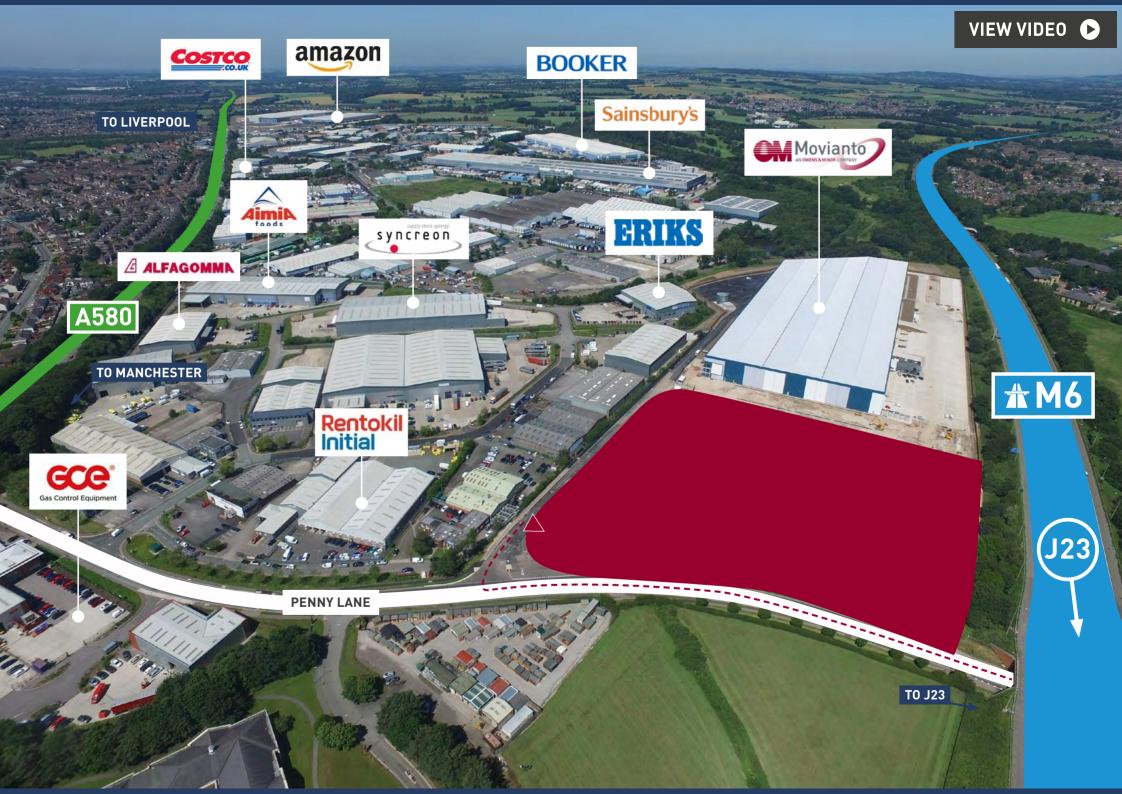

### **FOR SALE** PRIME INDUSTRIAL / LOGISTICS DEVELOPMENT SITE OF 7.30 ACRES

#### PLOT 1 HAYDOCK GREEN | HAYDOCK | J23 M6

- On J23 of the M6
- Detailed planning consent in place for unit of 125,000 sq ft
- Site access and off site Section 278 works complete
- 'Oven Ready' site suitable for immediate development

## DESCRIPTION

The site comprises at 7.3 acre clear development site with estate road access in place and required off site Section 278 works complete so 'Oven Ready' for immediate development.

The site forms part of the Haydock Green industrial / logistics scheme fronting J23 of the M6 and the site is situated in front of a newly built 377,000 sq ft distribution warehouse constructed as a pre-let to healthcare logistics company, Movianto.