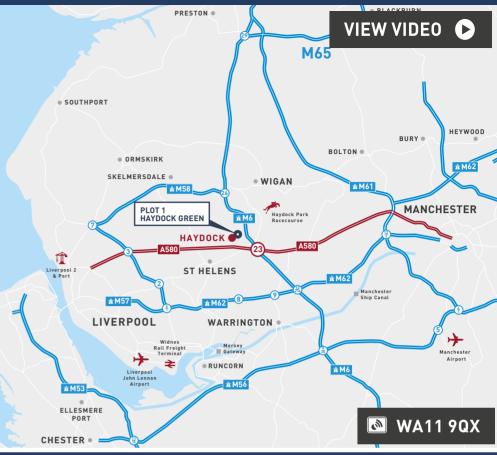

for immediate development

## DESCRIPTION

The site comprises at 7.3 acre clear development site with estate road access in place and required off site Section 278 works complete so 'Oven Ready' for immediate development.

The site forms part of the Haydock Green industrial / logistics scheme fronting J23 of the M6 and the site is situated in front of a newly built 377,000 sq ft distribution warehouse constructed as a pre-let to healthcare logistics company, Movianto.

The site has an existing detailed planning consent to build a unit of 125,000 sq ft on a self-contained site with a specification as follows:

14m - 17.5m eaves

110 car spaces

- 4% office / amenity block
- 4 dock loading doors
- 3 level access loading doors

- 60m yard depth
- Low site density of 37%
- Sprinkler System





## **HGV DISTANCES**



#### VIEW VIDEO 🕟

#### 1 110 CAR SPACES

- **2** SITE ENTRANCE AND SECURITY BARRIERS
- **3** 60M DEPTH CONCRETE YARD
- 4 ADDITIONAL YARD FOR HGV WASH, FUEL STATION AND TRAILER PARKING
- 5 4 NO DOCK LEVEL LOADING DOORS
- **6** 3 NO LEVEL ACCESS LOADING DOORS
- 7 DEDICATED TRANSPORT OFFICE
- 8 INTEGRAL TWO STOREY OFFICE / AMENTITY SPACE

**# M6** 

- 9 SPRINKLER TANK APRON
- **10** 14m 17.5M HIGH BAY WAREHOUSE SPACE

## UNIT 1 HAYDOCK GREEN

Existing Planning Consent Layout







#### VIEW VIDE0 🕟

# TENURE

The site will be available to purchase on a freehold basis with the benefit of available information to facilitate development.

# PRICING

We are instructed to invite freehold offers for the site.

# PLANNING

The existing planning consent for a proposed ware